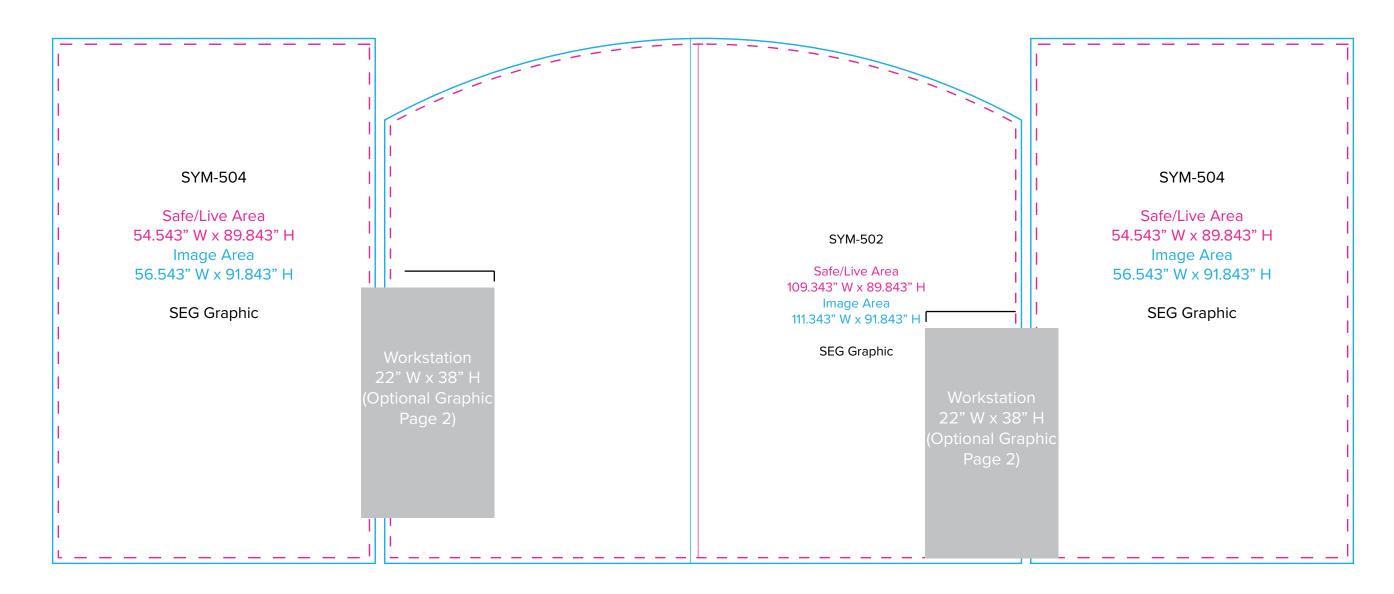

Graphic Template 10 x 20 Inline Exhibit Backwall Graphics

NOTE: All Raster Art (jpg, tiff,psd, png, etc.) must be at least 100 dpi at print size.

Standard kits are often customized. Please check with Customer Service to ensure that this template matches your specific job.