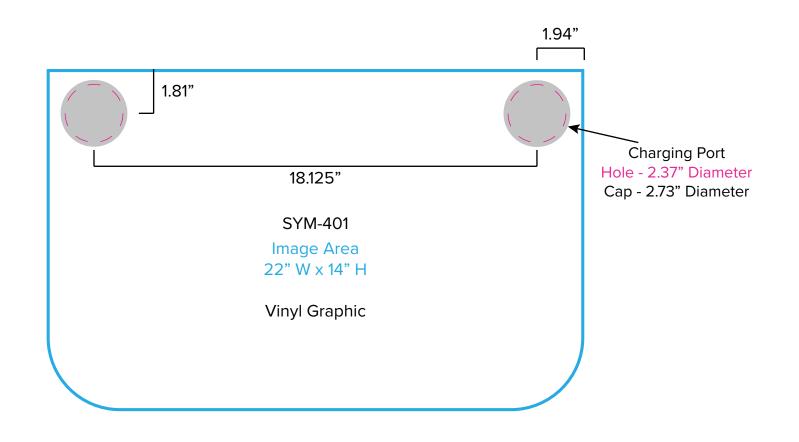

Page 1 9.2021

Graphic Template
Backwall Workstation Countertop – Vinyl Graphics

Countertop Graphics NOT included in base price. Please request pricing.

SYM-402

Image Area 22" W x 35" H

**Direct Print Graphic** 